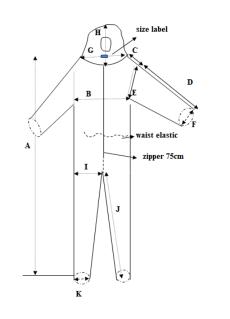

**Dimensions: XL** 

|   |              | T              |  |  |
|---|--------------|----------------|--|--|
|   | cm           | Description    |  |  |
| A | $178 \pm 3$  | length         |  |  |
| В | $69 \pm 3$   | chest width    |  |  |
| C | $24 \pm 2$   | shoulder       |  |  |
| D | 60± 2        | sleeve length  |  |  |
| Е | 28± 2        | armhole        |  |  |
| F | $8/17 \pm 2$ | cuff           |  |  |
| G | $27 \pm 2$   | hood width     |  |  |
| Н | $30 \pm 2$   | hood height    |  |  |
| I | $37 \pm 2$   | thigh width    |  |  |
| J | $85 \pm 2$   | trouser length |  |  |
| K | 13/26 ±      | ankle opening  |  |  |
|   | 2            |                |  |  |